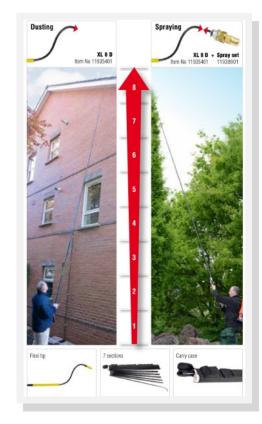

#### **XL8 D Telescopic lance for Birchmeier**

#### DR5 powder duster

Orders over £200 are free carriage!

#### The ultimate kit for treating wasp nests!

- \* Long and light allowing precision dusting at height
- \* Lance is adjustable at lengths from 1.5 m to 8 m
- \* Reduces time taken to treat difficult to reach wasp nests
- \* Reduces risk of stings when treating large or difficult nests that have been disturbed
- \* Reduces the need for using access equipment and the risk of injuries due to elimination of ladder use
- \* XL 8 D will ensure compliance with the Working at heights (2005) regulations

#### Specification

- \* Telescopic fibre glass lance range from 1.5 m to 8 m
- \* 7 sections
- \* Stores into a compact 1.3 m long protector case
- \* Overall weight of 1.5 kg
- \* Long flexible tip is easily bent to the required angle
- \* 10 cm Hi-Viz yellow sight tip
- Dust blockage tool available (air-line attachment)

#### Great value bundle available includes DR5 and XL8 for £275!

Xl8 D Telescopic lance liquid spraying equipment accessories

Birchmeier REC ABZ

Price: £448.00

Birchmeier Flox Price: £130.00 Birchmeier Iris Price: £140.00 Birchmeier Senior Price: £138.00