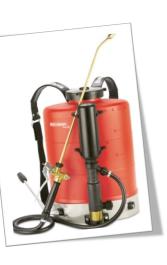

#### Great value bundle available includes DR5 and XL8 for £275!

Xl8 D Telescopic lance liquid spraying equipment accessories

Birchmeier REC ABZ

Price: £448.00

Birchmeier Flox Price: £130.00 Birchmeier Iris Price: £140.00 Birchmeier Senior Price: £138.00