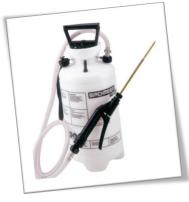

#### **Birchmeier DR5**

Birchmeier DR5 duster

Price: £88.15

Orders over £200 are carriage free!

The DR 5 compression duster is widely used by professional pest controllers for application of insecticidal dust to wasps nests and into voids and some open spaces for the control of a wide range of insects.

Holds 5-8 lbs (2 kg — 5kg) held in the polythene tank which incorporates a pump assembly allowing the user to pressurise the sprayer without external power source. Pressure relief valve included. The XL8 D telescopic lance attaches to the Birchmeier DR5.

duster enabling up to 5kg of insecticidal dust (such as Ficam D) to be safety loaded into the duster at one go, allowing over 75 wasp nest treatments to be completed before refilling is necessary, this helps reduce spillages and contamination that is often occurs when other dusters (that use small dust chambers) are refilled for each job.