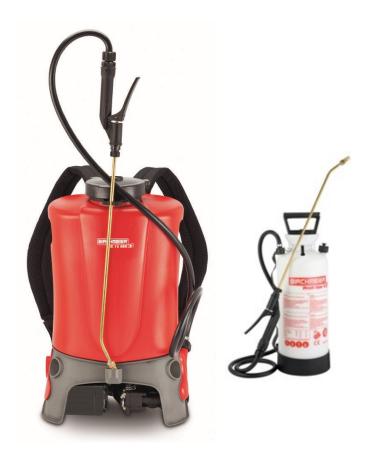

#### Great value bundle available includes DR5 and XL8 for £275!

Xl8 D Telescopic lance liquid spraying equipment accessories

Birchmeier REC ABZ

Price: £448.00

Birchmeier Flox Price: £130.00 Birchmeier Iris Price: £140.00 Birchmeier Senior Price: £138.00

Birchmeier Profi Star 5 Price: £70.00

**XL8 D Telescopic lance accessories** Replacement quick release valve (for use with flexi-tip section) Price: £4.99 Replacement flexi- tip kit (includes dust cap) Price: £24.99 6 or 8 meter replacement internal tubing kit (Includes valves and dust caps) Price: £54.00/ £65.00 Dust Blockage tool (Connects to standard car tyre airline) Price:£7.99