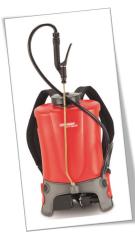

#### **Birchmeier DR5**

Birchmeier DR5 duster

Price: £88.15

Orders over £200 are carriage free!

The DR 5 compression duster is widely used by professional pest controllers for application of insecticidal dust to wasps nests and into voids and some open spaces for the control of a wide range of insects.

Holds 5-8 lbs (2 kg — 5kg) held in the polythene tank which incorporates a pump assembly allowing the user to pressurise the sprayer without external power source. Pressure relief valve included. The XL8 D telescopic lance attaches to the Birchmeier DR5.

duster enabling up to 5kg of insecticidal dust (such as Ficam D) to be safety loaded into the duster at one go, allowing over 75 wasp nest treatments to be completed before refilling is necessary, this helps reduce spillages and contamination that is often occurs when other dusters (that use small dust chambers) are refilled for each job.