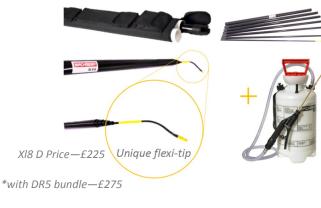

#### **XL8 D Telescopic lance for Birchmeier**

#### DR5 powder duster

Orders over £200 are free carriage!

#### Great value bundle available includes DR5 and XL8 for £275!

Xl8 D Telescopic lance liquid spraying equipment accessories

Birchmeier REC ABZ

Price: £448.00

Birchmeier Flox Price: £130.00 Birchmeier Iris Price: £140.00 Birchmeier Senior Price: £138.00