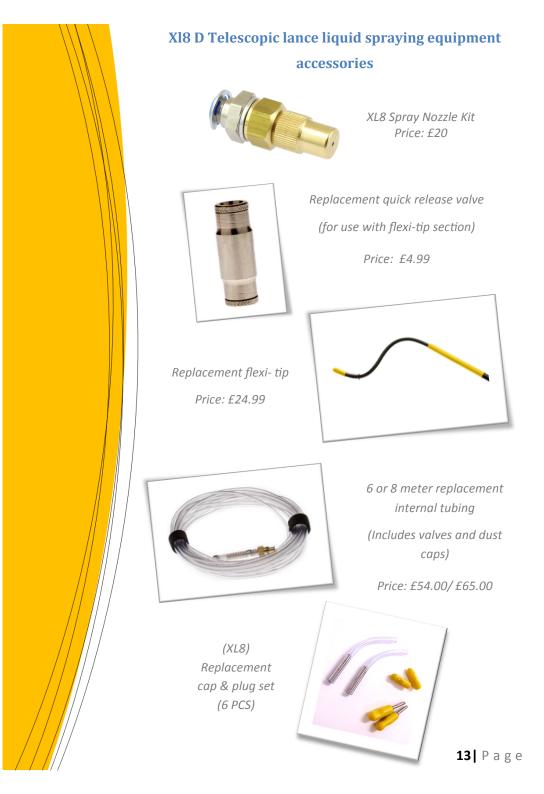

Birchmeier Profi Star 5 Price: £70.00

**XL8 D Telescopic lance accessories** Replacement quick release valve (for use with flexi-tip section) Price: £4.99 Replacement flexi- tip kit (includes dust cap) Price: £24.99 6 or 8 meter replacement internal tubing kit (Includes valves and dust caps) Price: £54.00/ £65.00 Dust Blockage tool (Connects to standard car tyre airline) Price:£7.99

#### **XL8 D Telescopic lance accessories**

Replacement XL8 heavy duty carry case

Price: £39.99

Birchmeier DR5 duster See page 7 for more information

Price: £88.15

Replacement pole sections

Price: £35.00

(XL8) replacement cap & plug set (6 PCS)