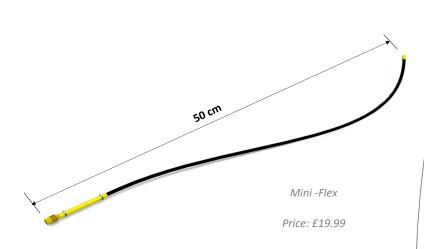

#### Mini-Flex DR5 duster attachment

#### The flexible dusting tool for difficult to reach spots!

- \* Compact, tough and light allowing precision dusting
- \* Lance is available in custom lengths as required.
- \* Can be bent to almost any shape to allow easy access to restricted areas

#### **Specification**

- \* 50 cm flexible length
- \* 6mm diameter
- \* Stores into a compact protector case (ordered separately)
- \* Easily bent to the required angle
- \* Dust caps provided to prevent spillage of insecticidal dusts
- \* Dust blockage tool available (air-line attachment)