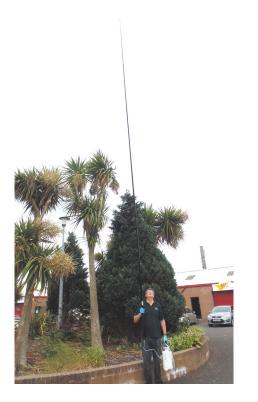

#### **XL8 D Telescopic lance for Birchmeier**

#### DR5 powder duster

Orders over £200 are free carriage!

#### The ultimate kit for treating wasp nests!

- \* Long and light allowing precision dusting at height
- \* Lance is adjustable at lengths from 1.5 m to 8 m
- \* Reduces time taken to treat difficult to reach wasp nests
- \* Reduces risk of stings when treating large or difficult nests that have been disturbed
- \* Reduces the need for using access equipment and the risk of injuries due to elimination of ladder use
- \* XL 8 D will ensure compliance with the Working at heights (2005) regulations

#### Specification

- \* Telescopic fibre glass lance range from 1.5 m to 8 m
- \* 7 sections
- \* Stores into a compact 1.3 m long protector case
- \* Overall weight of 1.5 kg
- \* Long flexible tip is easily bent to the required angle
- \* 10 cm Hi-Viz yellow sight tip
- Dust blockage tool available (air-line attachment)