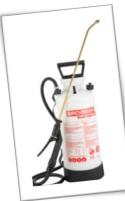

#### Great value bundle available includes DR5 and XL8 for £275!

Xl8 D Telescopic lance liquid spraying equipment accessories

Birchmeier REC ABZ

Price: £448.00

Birchmeier Flox Price: £130.00 Birchmeier Iris Price: £140.00 Birchmeier Senior Price: £138.00