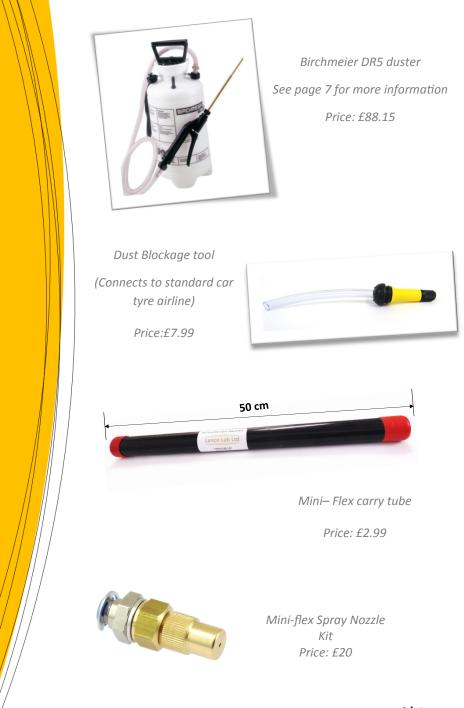

#### **Birchmeier DR5**

Birchmeier DR5 duster

Price: £88.15

Orders over £200 are carriage free!

The DR 5 compression duster is widely used by professional pest controllers for application of insecticidal dust to wasps nests and into voids and some open spaces for the control of a wide range of insects.

#### **Specification**

- \* 50 cm flexible length
- \* 6mm diameter
- \* Stores into a compact protector case (ordered separately)
- \* Easily bent to the required angle
- \* Dust caps provided to prevent spillage of insecticidal dusts
- \* Dust blockage tool available (air-line attachment)

Can also be supplied with spray set adapter for liquid spraying, attaches to Birchmeier liquid compression sprayers

**Mini- Flex accessories**